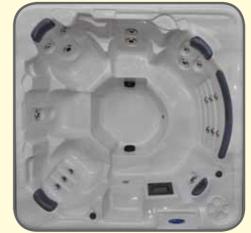

## **ANDROMEDA**

8-9 People

Capacity: 1900 Litres Size: 2,45 x 2,45 x 0,98 m with lounge 4 adjustable neck jets 1 whirpool Jet 19 luxury revolving water jets (equal to 57 direct jets) 2 Circulation Jets Balboa Electronic Completely Automatic Filtering System 3,0 PK Dual Velocity Pump (6 HP) 12 V Hydro-Massage Spa light Timberstone exterior walls Lucite Acrylic Shell Factory installed Ozone disinfection system Spa Cover 12 cm Soft Pillows 2kw Heating System