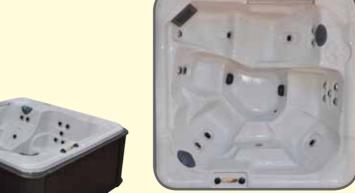

## **ANDROMEDA**

8-9 People

Capacity: 1900 Litres Size: 2,45 x 2,45 x 0,98 m with lounge 4 adjustable neck jets 1 whirpool Jet 19 luxury revolving water jets (equal to 57 direct jets) 2 Circulation Jets Balboa Electronic Completely Automatic Filtering System 3,0 PK Dual Velocity Pump (6 HP) 12 V Hydro-Massage Spa light Timberstone exterior walls Lucite Acrylic Shell Factory installed Ozone disinfection system Spa Cover 12 cm Soft Pillows 2kw Heating System