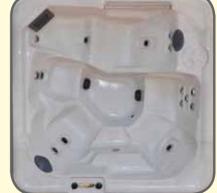

## PRESTIGE LOUNGE

2-3 People Capacity: 1100 Litres Size: 1,60 x 2,20 x 0,85 m with lounge 2 adjustable neck jets 1 whirpool Jet 8 luxury revolving water jets (equal to 24 direct jets) 1 Circulation Jets Balboa Electronic Completely Automatic Filtering System 2,0 PK Dual Velocity Pump (3,6 HP) 12 V Hydro-Massage Spa light Timberstone exterior walls