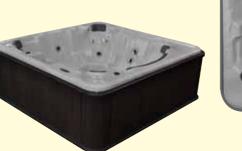

## **POLARIS**

Spa Cover 12 cm 2kw Heating System

5-6 People Capacity: 1500 Litres Size: 2,15 x 2,15 x 0,98 m with lounge 2 adjustable neck jets 1 whirpool Jet 13 luxury revolving water jets (equal to 39 direct jets) 2 Circulation Jets Balboa Electronic Completely Automatic Filtering System 2 PK Dual Velocity Pump (6 HP) 12 V Hydro-Massage Spa light Timberstone exterior walls Lucite Acrylic Shell Factory installed Ozone disinfection system Spa Cover 12 cm 2 kw Heating System