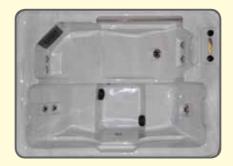

## **POLARIS**

Spa Cover 12 cm 2kw Heating System

5-6 People Capacity: 1500 Litres Size: 2,15 x 2,15 x 0,98 m with lounge 2 adjustable neck jets 1 whirpool Jet 13 luxury revolving water jets (equal to 39 direct jets) 2 Circulation Jets Balboa Electronic Completely Automatic Filtering System 2 PK Dual Velocity Pump (6 HP) 12 V Hydro-Massage Spa light Timberstone exterior walls Lucite Acrylic Shell Factory installed Ozone disinfection system Spa Cover 12 cm 2 kw Heating System