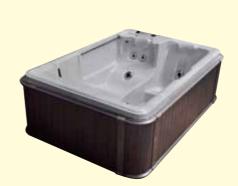

## PRESTIGE LOUNGE

2-3 People Capacity: 1100 Litres Size: 1,60 x 2,20 x 0,85 m with lounge 2 adjustable neck jets 1 whirpool Jet 8 luxury revolving water jets (equal to 24 direct jets) 1 Circulation Jets Balboa Electronic Completely Automatic Filtering System 2,0 PK Dual Velocity Pump (3,6 HP) 12 V Hydro-Massage Spa light Timberstone exterior walls

Lucite Acrylic Shell Factory installed Ozone disinfection system